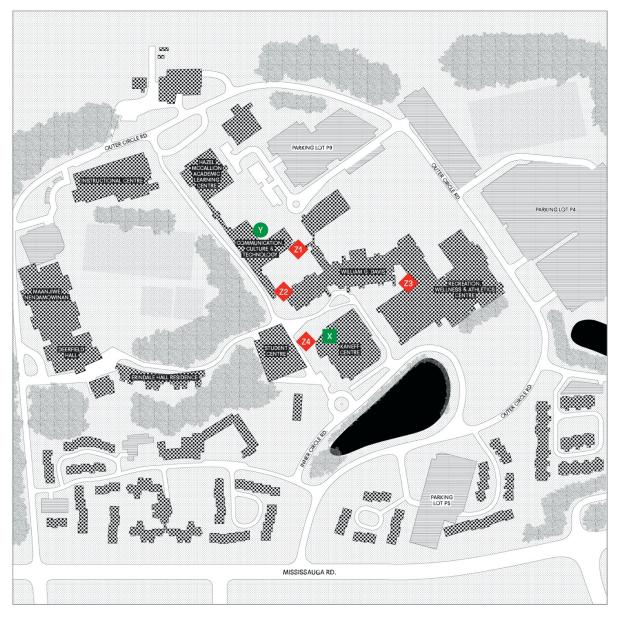

## Blackwood Gallery Campus Map In a Manner of Speaking

*In a Manner of Speaking* is presented across four outdoor lightboxes on UTM campus. Visit the Blackwood Gallery and e-gallery for other Blackwood programming.

| <b>Z1</b> | S. Proski, Unt | itled (Mississauga | 12.19.24) |
|-----------|----------------|--------------------|-----------|
|           |                |                    |           |

- **Z2** People Who Stutter Create, Stuttering Can Create Time
- Z3 Scott Benesiinaabandan, Cloth, Quill, Ghostlands
- Z4 Wieteke Heldens, *The Legend*

## X Blackwood Gallery

Y e-gallery

blackwoodgallery.ca blackwood.gallery@utoronto.ca (905) 828-3789